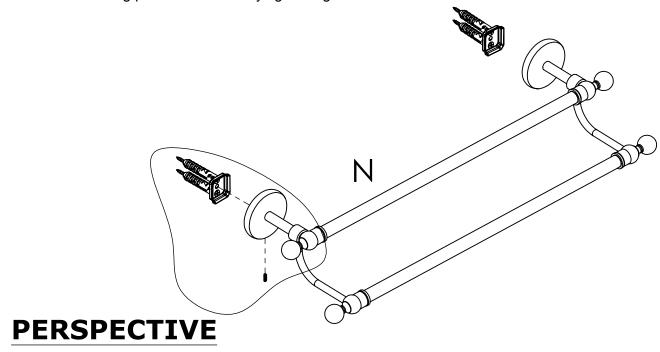

# INSTALLATION INSTRUCTIONS

### **Step 2:** Attach Bracket to Mounting Plate.

Place bracket on mounting plate and secure by tightening set screw as shown below.