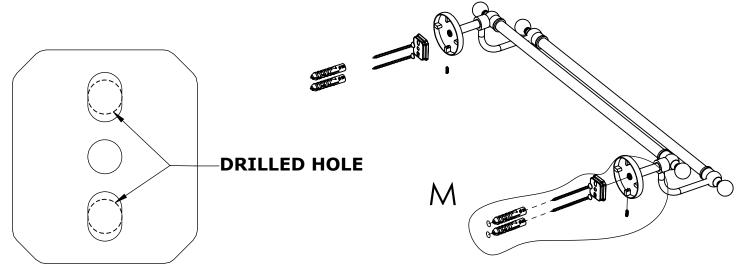

#### Step 1: Drill holes in Wall for screw anchors and attach Mounting Plate to Wall

Determine your desired location for installation and make a mark for the location of the mounting plate. Remove mounting plate from backplate by loosening set screw in backplate as pictured below. Place center hole of mounting plate over mark made above. Make 2 marks where mounting screws will be placed as shown below. Drill hole at each of the marks. (You may substitute other style mounting anchors or screws if desired). Place anchors into the holes made. Place mounting plate over holes and secure to mounting surface using screws as shown below.

#### **PERSPECTIVE**

**DETAIL M** 