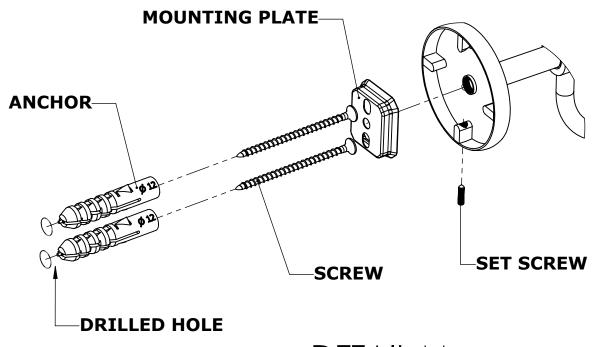

#### Step 1: Drill holes in Wall for screw anchors and attach Mounting Plate to Wall

Determine your desired location for installation and make a mark for the location of the mounting plate. Remove mounting plate from backplate by loosening set screw in backplate as pictured below. Place center hole of mounting plate over mark made above. Make 2 marks where mounting screws will be placed as shown below. Drill hole at each of the marks. (You may substitute other style mounting anchors or screws if desired). Place anchors into the holes made. Place mounting plate over holes and secure to mounting surface using screws as shown below.