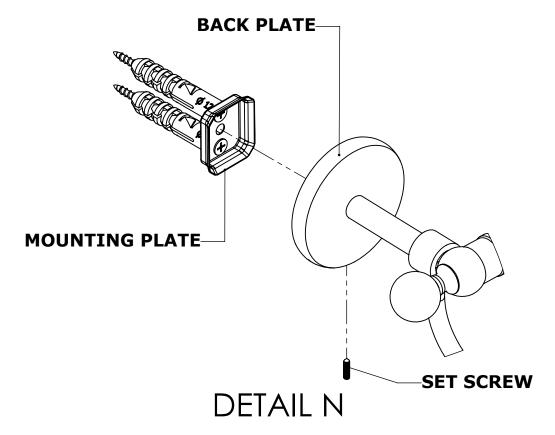

### **Step 2:** Attach Bracket to Mounting Plate.

Place bracket on mounting plate and secure by tightening set screw as shown below.